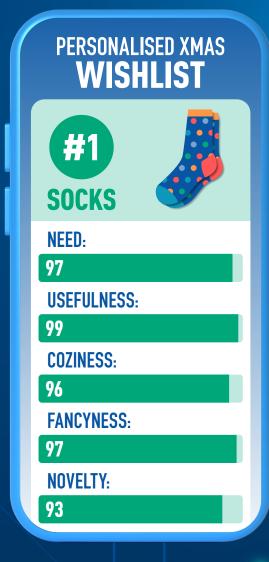

#### Yuletide WishWizard

Wave goodbye to unwanted duds and sleigh this year with XM-Ai-S+

No more fretting and hint-dropping: our advanced Ai plumbs the depths of your deepest desires, ensuring your wishlist is as spot-on as Santa's sat nav.