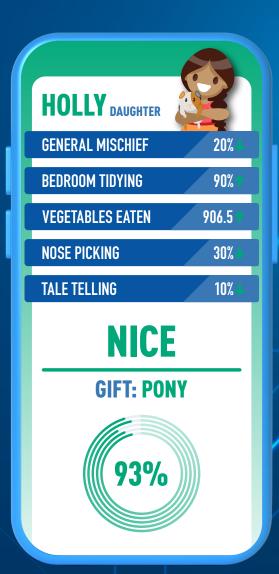

# NaughtyNice Navigator

Introducing Santa's surveillance system – with real-time behaviour tracking. It's not stalking: it's festive vigilance!

This cutting-edge feature of XM-Ai-S+ ensures you keep an eye on your little elves, furry friends, and even Uncle Derek, ensuring everyone stays on the right side of the Naughty/Nice Continuum.

It's like a direct line to Santa's workshop, giving **you** the power to become the benevolent overseer of your dreams!